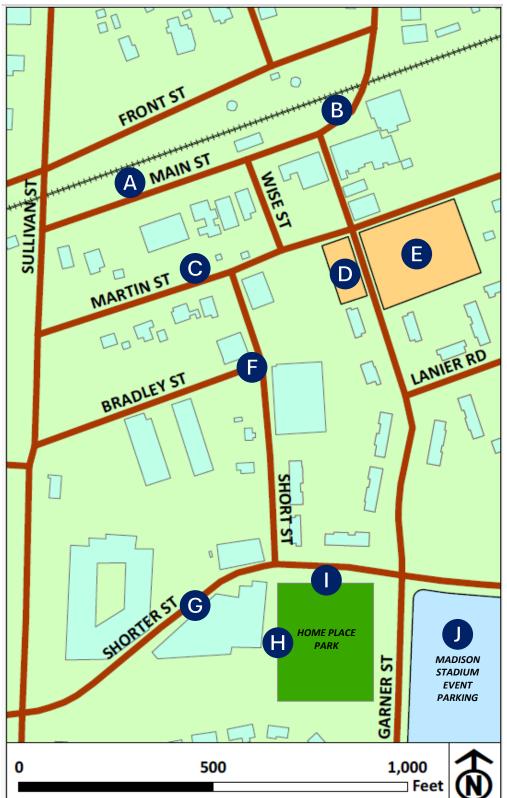

## Free Public Parking in Downtown Madison

- Main St (west) on both sides of the
  - 55 spaces (including 4 ADA spaces)
- **B** Main St (east) on both sides of the road
  - 33 spaces (including 4 ADA spaces)
- Martin St parallel parking on north side of the road, facing west

26 spaces

Public parking lot

17 spaces (including 2 ADA spaces)

Public parking lot

86 spaces (including 3 ADA spaces)

Short St parallel parking on west side of the road, facing south

10 spaces

- G Shorter Street both sides of the road 20 spaces
- Home Place Park (west) adjacent to park

12 spaces

Home Place Park (north) adjacent to park

8 spaces

Madison Stadium

1,000+ spaces available for events

For more information about businesses in Downtown Madison:

//www.findmoremadison.com/downtown-madison

**TOTAL: 267 FREE PUBLIC PARKING SPACES\*** 

1,000+ ADDITIONAL SPACES AVAILABLE FOR EVENT PARKING

\* This is in addition to on-site customer parking at businesses